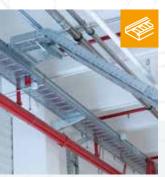

Cable support systems

Lightning protection, earthing, surge protection

**Underfloor systems** 

**Cable routing systems** 

# OBO can offer support for your project in the areas of:

- Cable support systems
- Lightning protection and earthing systems
- Underfloor applications in screed and concrete and on floors
- Wall and ceiling duct installations